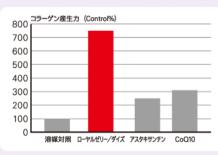

#### 成分の特徴

- 1. 特許成分バチルス/(ローヤルゼリー/ダイ ズ) 発酵液は、ヒト皮膚繊維芽細胞を増加 させ、真皮層及び皮下繊維においてコラー ゲンを生産し、肌に弾力を与えます。
  - ※コラーゲン産生力の検査結果:アスタキ サンチンの3倍・CoO10の2.5倍優れていた。
- 2. プルーン分解物は、酵素分解した成分で、 従来の美白成分のメカニズムと異なり、メ ラニンが肌細胞に取り込まれるのをシャッ トアウトし、美白へと導びく特徴があります。
- 3. 3種加水分解ヒアルロン酸・コラーゲン・エ ラスチンが保水・潤い・弾力を与えます。
- ミド・他成分を4種ブドウ糖の相乗効果で 角質層までよりスムーズに浸透させます。
- 5. 多種アミノ酸と塩化Na・塩化K・塩化Caの 各成分が肌のキメや機能を整え、シミ・シ ワ・タルミを防ぎます。

#### セルグライン(CELLGRAIN)

ローヤルゼリー/ダイズはヒト皮膚線維芽細胞を増加させ、コ ラーゲン量も増加させた。

その作用はアスタキサンチンやCoO10より優れていた。