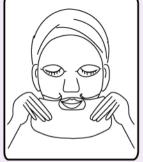

### 使用方法

①洗顔後、袋からマスク を取り出して、ていねいに 広げます。

②最初に目の位置、次に 額→鼻→頬を合わせて整 えます。

③シートの両端を持ち、口 の位置に合せ、1部つな がっている頬部分を切り 離します。

④あごを包み込むように 密着させシートの両端を あご先から耳に向けて引 き上げ頬の部分に密着さ せます。

⑤全体を手で軽く押さえ て密着させ、そのまま20 ~30分程(乾く前)おいて マスクをはがします。