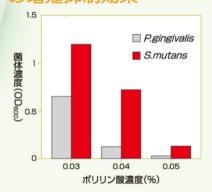

#### コのヤー及び紅茶の茶渋 効果(トト抜去歯牙を用いた実験)

#### 分割ポリレ酸(EXP)の歯への影響

ポリリン酸は鎖状の構造を持ち、様々な長さのものが存在します。この中で、 ある一定の長さを持ったポリリン酸のみが効率的にステイン(歯の表面の着 色汚れ)を除去する力をもち、このポリリン酸だけを集めて濃縮したものを分 割ポリリン酸(EXP)と呼びます。分割ポリリン酸はステイン除去効果だけで なく、コーティング(ステインや歯石の沈着防止)にもたいへん優れた効果を 発揮します。市販の歯みがき粉に使用されているポリリン酸(ヘキサメタリン 酸、トリポリリン酸)よりも非常にホワイトニング効果が高いので、今後のオー ラルケアへの活用が注目されています。

歯みがき剤の有効成分としては、他にフッ素がよく知られていますが、フッ素 は歯の表面を強化し、虫歯菌の出す酸に対する抵抗性を増すもので、ホワイ トニング効果は全くありません。これに対して分割ポリリン酸は 着色汚れの 除去とコーティング効果(歯面のカルシウムに強く結合して汚れを除去し、 コーティングする)という、強力なホワイトニング効果と、着色防止効果があり ます。また、カンジダ等の口腔内の真菌の増殖を抑える作用があり、口の中を 清潔に保ちます。カンジタ菌はガン患者や高齢者に多いため、予防医学的な 観点からも非常に注目を集めています。