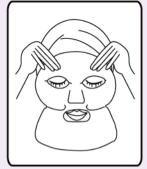

### 使用方法

①洗顔後、袋からマスク を取り出して、ていねいに 広げます。

②最初に目の位置、次に 額→鼻→頬を合わせて整 えます。

③シートの両端を持ち、口 の位置に合せ、1部つな がっている頬部分を切り 離します。

④あごを包み込むように 密着させシートの両端を あご先から耳に向けて引 き上げ頬の部分に密着さ せます。

⑤全体を手で軽く押さえ て密着させ、そのまま20 ~30分程(乾く前)おいて マスクをはがします。