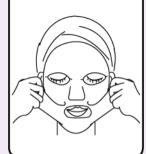

### 使用方法

①洗顔後、袋からマスク を取り出して、ていねいに 広げます。

②最初に目の位置、次に 額→鼻→頬を合わせて整 えます。

③シートの両端を持ち、口 の位置に合せ、1部つな がっている頬部分を切り 離します。

④あごを包み込むように 密着させシートの両端を あご先から耳に向けて引 き上げ頬の部分に密着さ せます。

⑤全体を手で軽く押さえ て密着させ、そのまま20 ~30分程(乾く前)おいて マスクをはがします。