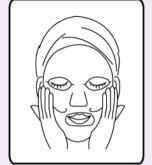

### 使用方法

①洗顔後、袋からマスク を取り出して、ていねいに 広げます。

②最初に目の位置、次に 額→鼻→頬を合わせて整 えます。

③シートの両端を持ち、口 の位置に合せ、1部つな がっている頬部分を切り 離します。

④あごを包み込むように 密着させシートの両端を あご先から耳に向けて引 き上げ頬の部分に密着さ せます。

⑤全体を手で軽く押さえ て密着させ、そのまま20 ~30分程(乾く前)おいて マスクをはがします。